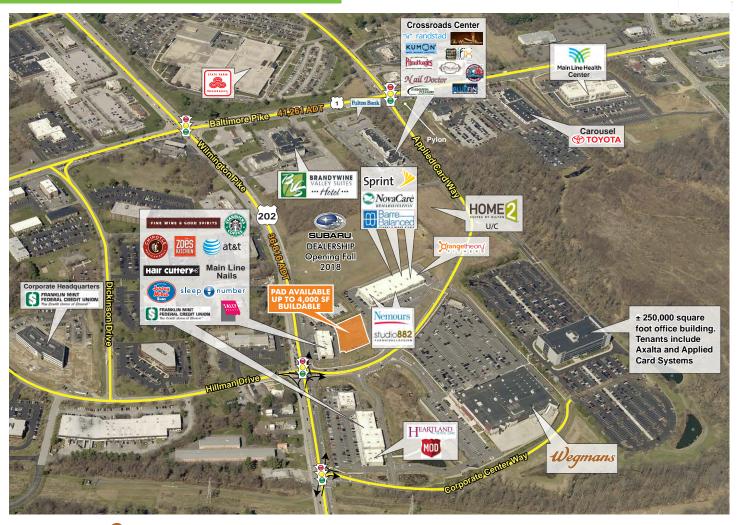

## PROPERTY FEATURES

- + Pad available up to 4,000 sf buildable
- + Outstanding opportunity to co-tenant with Wegmans along heavily traveled Route 202 and Route 1
- + Well positioned to capitalize on the surrounding medical facilities and strong daytime population
- + Signalized ingress and egress from Route 202 and Route 1