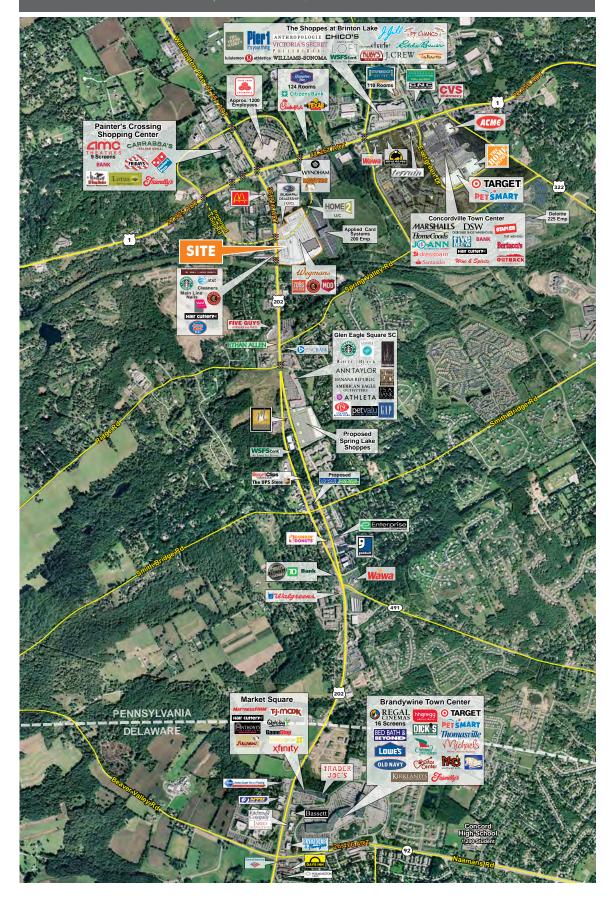

## PROPERTY FEATURES

- + Pad available up to 4,000 sf buildable
- + Outstanding opportunity to co-tenant with Wegmans along heavily traveled Route 202 and Route 1
- + Well positioned to capitalize on the surrounding medical facilities and strong daytime population
- + Signalized ingress and egress from Route 202 and Route 1