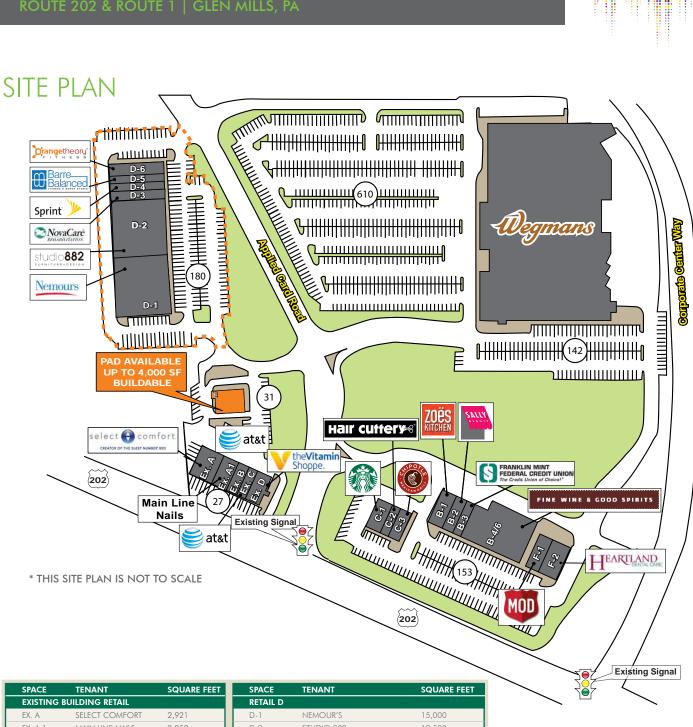

## PROPERTY FEATURES

- + Pad available up to 4,000 sf buildable
- + Outstanding opportunity to co-tenant with Wegmans along heavily traveled Route 202 and Route 1
- + Well positioned to capitalize on the surrounding medical facilities and strong daytime population
- + Signalized ingress and egress from Route 202 and Route 1

## Brandywine Mills Shopping Center

ROUTE 202 & ROUTE 1 | GLEN MILLS, PA

| SIACE    | ILIVAINI                 | SQUARETEE |  |  |  |
|----------|--------------------------|-----------|--|--|--|
| EXISTING | EXISTING BUILDING RETAIL |           |  |  |  |
| EX. A    | SELECT COMFORT           | 2,921     |  |  |  |
| EX. A-1  | main line nails          | 2,252     |  |  |  |
| EX. B    | JERSEY MIKE'S            | 1,223     |  |  |  |
| EX. C    | AT&T                     | 1,508     |  |  |  |
| EX. D    | VITAMIN SHOPPE           | 3,109     |  |  |  |
| RETAIL B |                          |           |  |  |  |
| B-1      | ZOE'S KITCHEN            | 2,809     |  |  |  |
| B-2      | SALLY BEAUTY             | 1,605     |  |  |  |
| B-3      | FMFCU                    | 2,006     |  |  |  |
| B-4/6    | WINE & SPIRITS           | 12,865    |  |  |  |
| RETAIL C |                          |           |  |  |  |
| C-1      | STARBUCKS                | 1,824     |  |  |  |
| C-2      | HAIR CUTTERY             | 1,323     |  |  |  |
| C-3      | CHIPOTLE                 | 2,503     |  |  |  |
|          |                          |           |  |  |  |

| RETAIL D      |                       |                  |
|---------------|-----------------------|------------------|
| D-1           | NEMOUR'S              | 15,000           |
| D-2           | STUDIO 882            | 12,500           |
| D-3           | NOVACARE              | 1,800            |
| D-4           | SPRINT                | 2,500            |
| D-5           | BARRE BALANCED-LEASED | 2,400            |
| D-6           | ORANGE THEORY         | 3,481            |
| RETAIL E      |                       |                  |
|               |                       |                  |
| E             | AVAILABLE             | PAD              |
| E<br>RETAIL F | AVAILABLE             | PAD              |
|               | AVAILABLE  MOD PIZZA  | <b>PAD</b> 2,555 |
| RETAIL F      |                       |                  |
| RETAIL F      | MOD PIZZA             | 2,555            |
| RETAIL F      | MOD PIZZA             | 2,555            |
| RETAIL F      | MOD PIZZA             | 2,555            |