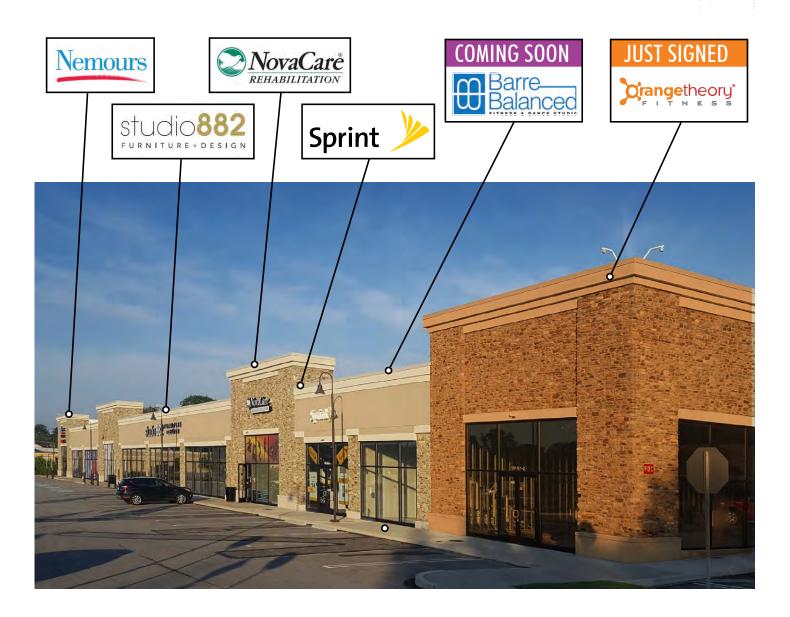

# Brandywine Mills Shopping Center

ROUTE 202 & ROUTE 1 | GLEN MILLS, PA

JUST SIGNED: ORANGE THEORY FITNESS

| RETAIL D      |                       |                  |
|---------------|-----------------------|------------------|
| D-1           | NEMOUR'S              | 15,000           |
| D-2           | STUDIO 882            | 12,500           |
| D-3           | NOVACARE              | 1,800            |
| D-4           | SPRINT                | 2,500            |
| D-5           | BARRE BALANCED-LEASED | 2,400            |
| D-6           | ORANGE THEORY         | 3,481            |
| RETAIL E      |                       |                  |
|               |                       |                  |
| E             | AVAILABLE             | PAD              |
| E<br>RETAIL F | AVAILABLE             | PAD              |
|               | AVAILABLE  MOD PIZZA  | <b>PAD</b> 2,555 |
| RETAIL F      |                       |                  |
| RETAIL F      | MOD PIZZA             | 2,555            |
| RETAIL F      | MOD PIZZA             | 2,555            |
| RETAIL F      | MOD PIZZA             | 2,555            |